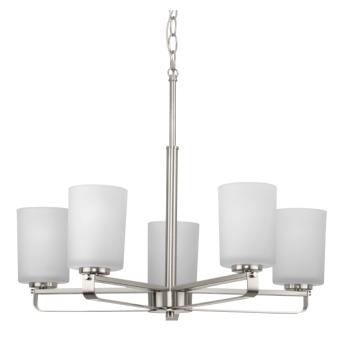

## League

League Collection Five-Light Brushed Nickel and Etched Glass Modern Farmhouse Chandelier Light

Category: Chandeliers

Finish: Brushed Nickel (Plated)
Construction: Steel Construction
Glass/Shade: Etched Glass Cylindrical

Length: 24 in Diameter: 24 in Height: 18-5/8 in

Overall Ht. W/Chain: 70 in

Etched Glass Cylindrical

Width: 4-1/8 in Height: 5-1/2 in

|                                                          | Height: 5-1/2 in       |                                         |                           |
|----------------------------------------------------------|------------------------|-----------------------------------------|---------------------------|
| MOUNTING                                                 | ELECTRICAL             | LAMPING                                 | ADDITIONAL INFORMATION    |
| Ceiling Chain                                            | 90 in of wire supplied | Quantity:<br>five 100 W max. A19 or LED | cULus Dry Location Listed |
| 1/8 IP mounting plate for outlet box included            | 120 VAC                | equivalent                              | 1-year Limited Warranty   |
|                                                          |                        | E26 base Porcelain Socket               |                           |
| 1 EA 48 in of 9 Gauge chain                              |                        |                                         |                           |
| supplied with quick link                                 |                        | Fully dimmable with dimmable bulbs      |                           |
| Canopy covers a standard 4"                              |                        |                                         |                           |
| recessed outlet box: 4.87" W.,<br>0.81" ht., 4.87" depth |                        |                                         |                           |